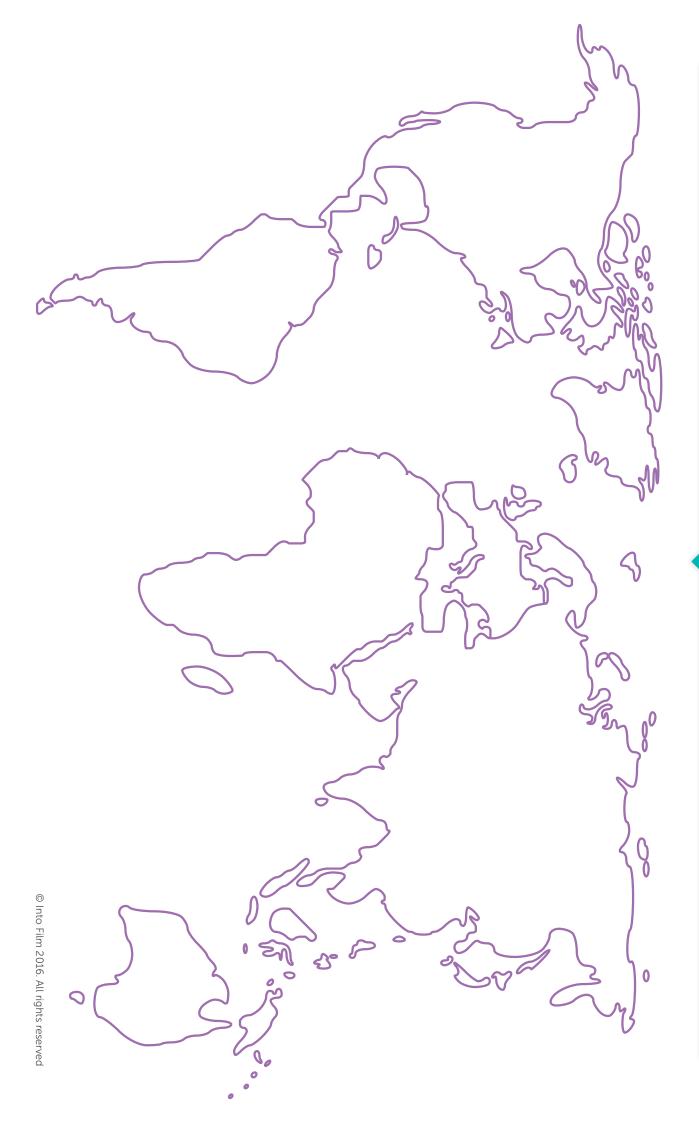

## My Film Viewing Map

## How to use the film viewing map

- When you watch a film made in each continent of the world, shade that area of the map.
- As you begin to complete your map, use the Into Film website and talk to your film club leader about films you could watch to complete your map. www.intofilm.org/films
- To add more detail, add the countries where the films are made.
  If you want to find out more about

- where the films you watch are made use the Into Film website and search for the film title or use www.imdb.com.
- You might like to work with other film club members to design different displays that show the different types of films you watch in film club.